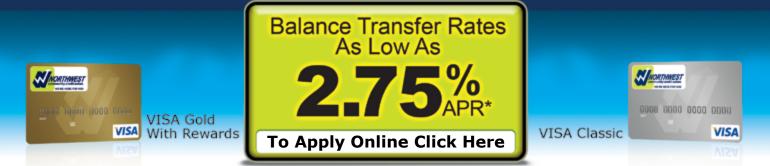

## Save With an Amazing Rate for One Full Year.

An amazing **low fixed rate for one full year and 2,500 bonus rewards points** (first purchase or first balance transfer) for all kinds of merchandise and travel. Transfer your balance to a Visa Platinum or Visa Gold card that'll rock your world at **www.nwccu.com**.

\*Annual Percentage Rate. The promotional annual percentage rate of **2.75%** for Platinum, **3.75%** for Gold and **4.75%** for Classic VISA credit cards <u>applies to balance</u> <u>transfers to these cards between July 1, 2014 and September 30, 2014</u>. The annual percentage rate will revert back to the original annual percentage rate of **8.95%** for Platinum, **12%** for Gold and **16.92%** for Classic after the September 2015 billing cycle. No balance transfer fees apply. Interest charges will begin on the transaction date.