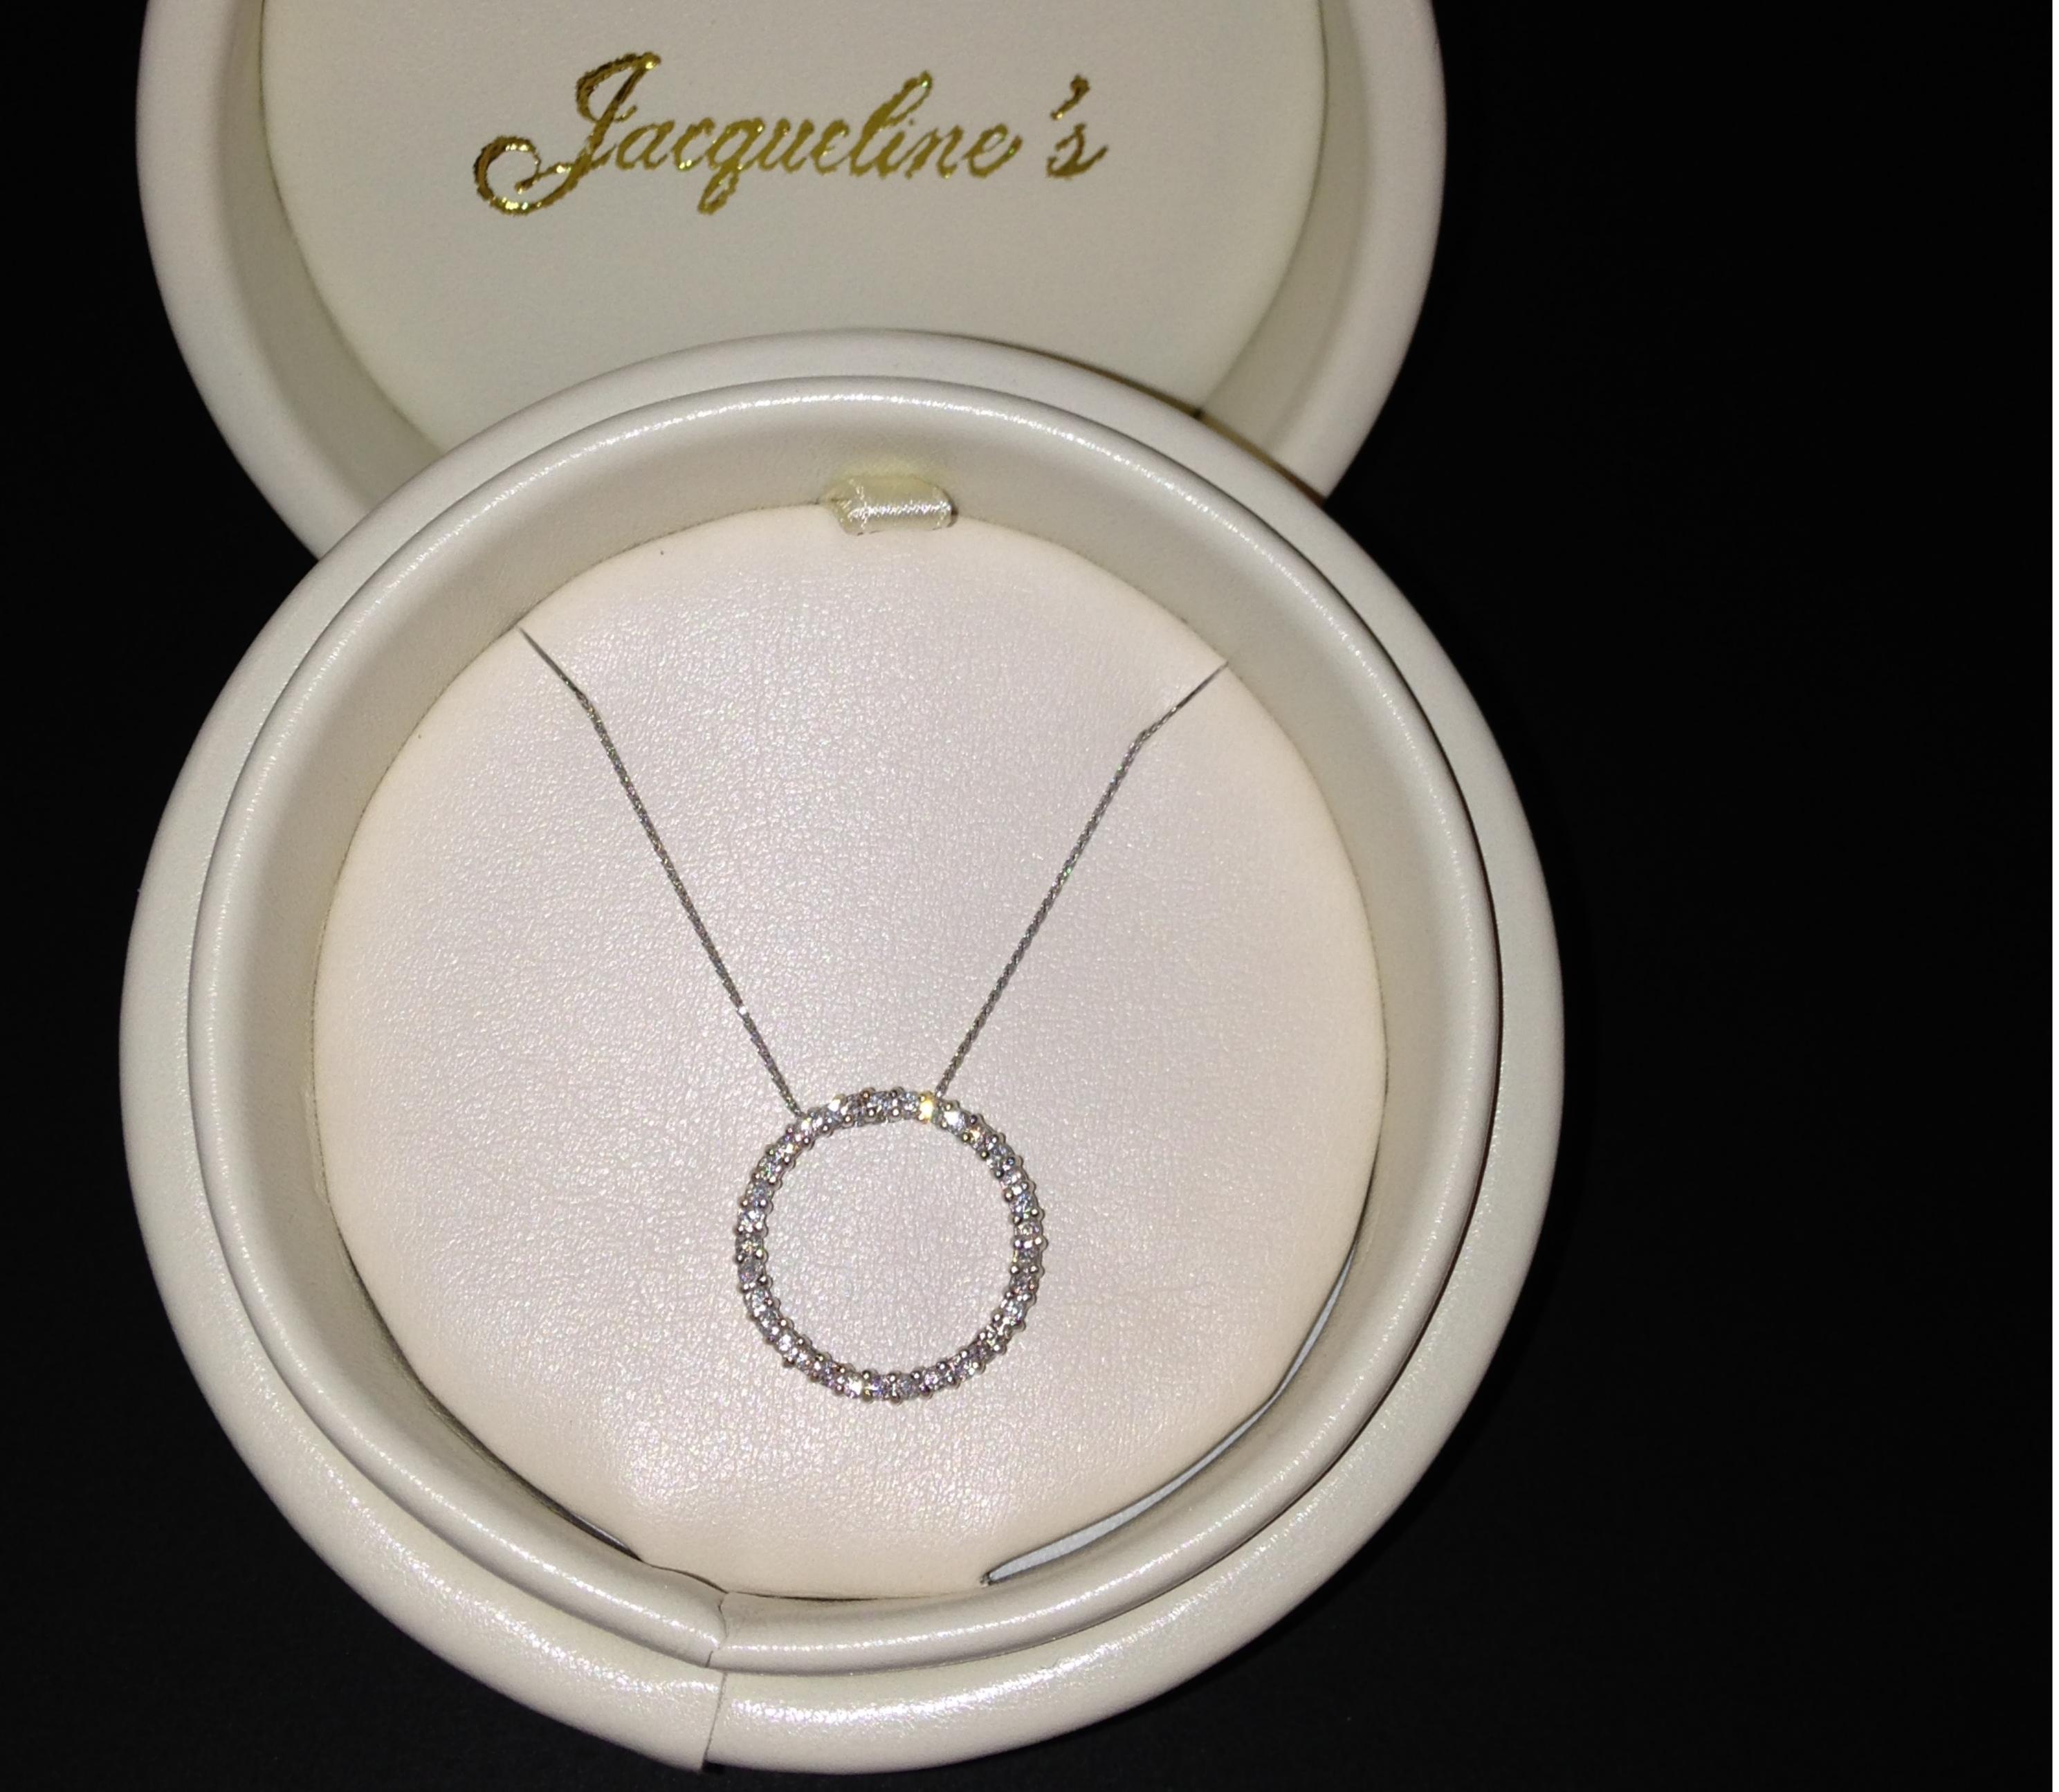

34 Sparkling Diamonds (1/2 carat total weight) set in 14K white gold on a 16" white gold diamond cut chain Donated by Jacqueline's of Northbrook 1116 Church Street, Northbrook, IL

the contraction of the